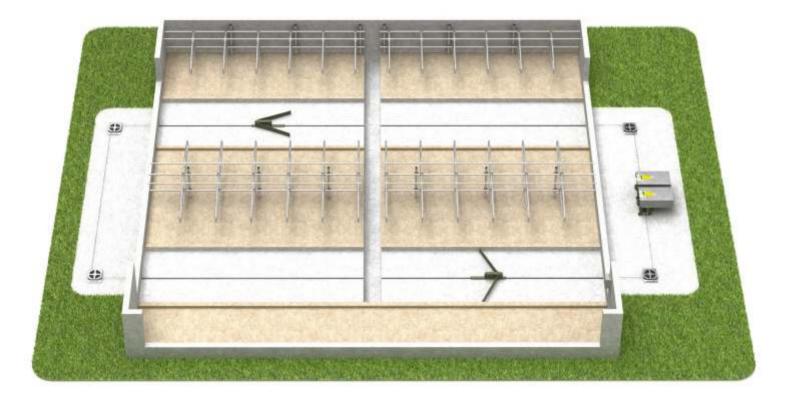

# USAGE EXAMPLES LINER EL-120

Double-row system with central dumping channel, version with scraper arm - articulated

Double-row system with central dumping channel, version with scraper arm - rigid

-101-