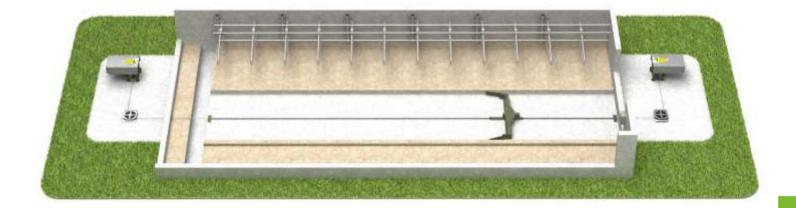

# USAGE EXAMPLES LINER EL-120

Double-row system with central dumping channel, version with scraper arm - articulated

Double-row system with central dumping channel, version with scraper arm - rigid

-101-

Triple-row system with dumping channel in the end

Single row system with dumping channel in the end