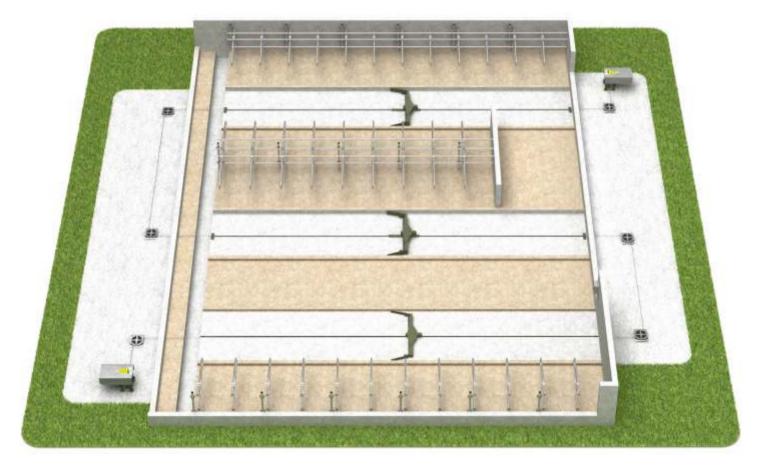

Triple-row system with dumping channel in the end

Single row system with dumping channel in the end