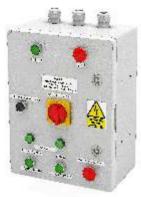

## ROPE MANURE SCRAPER EL-120

#### TECHNICAL DATA:

- 3-phase power supply 400 V;
- drive stations power 0.9 kW / 1.1 kW;
- stainless steel rope 10 mm;
- manure removal speed from 4 to 6 m/ min;
- manure chanels maximum length:
  120 meters for barns without straw;
  30 meters for barns with straw;
- channel width 120 ÷ 600 cm;
- corrosion protection powder coated;
- drive station permissible load 1800 kg.



-99-



## COW BRUSHES, MANURE SCRAPERS



### SYSTEM ELEMENTS



Scraper arm - rigid



Drive station



Horizontal corner roller



Main control box



Scraper arm - articulated



Cover for horizontal corner roller



Vertical corner roller



Suplementary control box (option)

-100-

www.rolstal.com





# USAGE EXAMPLES LINER EL-120

Double-row system with central dumping channel, version with scraper arm - articulated



Double-row system with central dumping channel, version with scraper arm - rigid



-101-





Triple-row system with dumping channel in the end



Single row system with dumping channel in the end