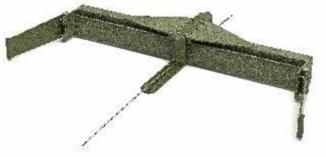

### SYSTEM ELEMENTS

Scraper arm - rigid

Drive station

Horizontal corner roller

Main control box

Scraper arm - articulated

Cover for horizontal corner roller

Vertical corner roller