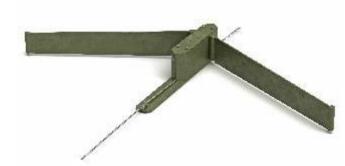

### SYSTEM ELEMENTS

Scraper arm - rigid

Drive station

Horizontal corner roller

Main control box

Scraper arm - articulated

Cover for horizontal corner roller

Vertical corner roller