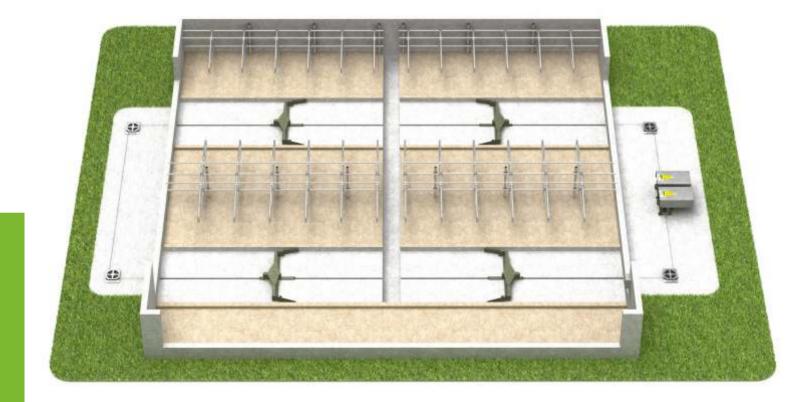

# USAGE EXAMPLES LINER EL-120

Double-row system with central dumping channel, version with scraper arm - articulated

Double-row system with central dumping channel, version with scraper arm - rigid

-101-