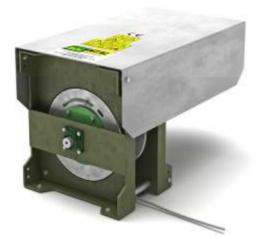

### SYSTEM ELEMENTS

Scraper arm - rigid

Drive station

Horizontal corner roller

Main control box

Scraper arm - articulated

Cover for horizontal corner roller

Vertical corner roller