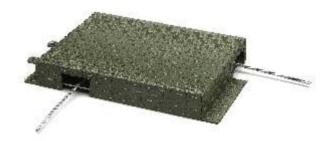

### SYSTEM ELEMENTS

Scraper arm - rigid

Drive station

Horizontal corner roller

Main control box

Scraper arm - articulated

Cover for horizontal corner roller

Vertical corner roller