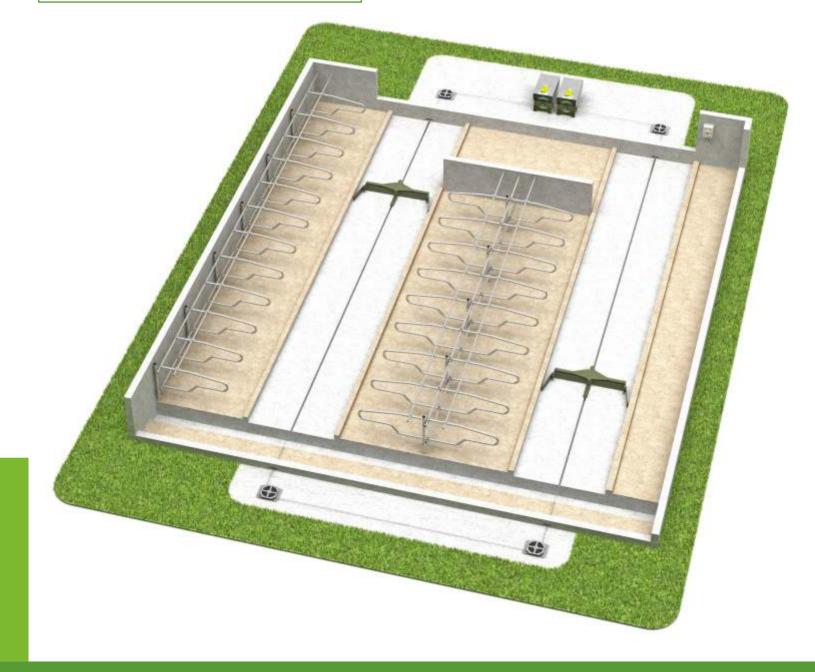

# USAGE EXAMPLES LINER EL-120

Double-row system with central dumping channel, version with scraper arm - articulated

Double-row system with central dumping channel, version with scraper arm - rigid

-101-

Triple-row system with dumping channel in the end

Single row system with dumping channel in the end