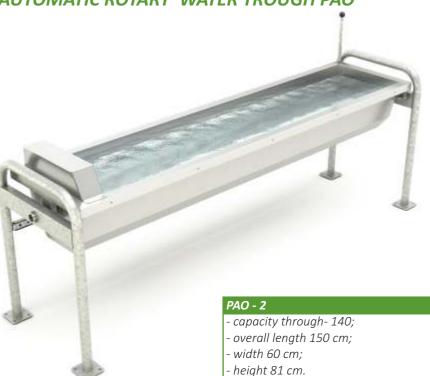

# WATER TROUGHS AUTOMATIC ROTARY WATER TROUGH PAO

1 W10-09-30 Automatic rotary water trough PAO - 1 pcs 2 W10-09-31 Automatic rotary water trough PAO - 2 pcs 3 W19-10-32 Automatic rotary water trough PAO - 3 pcs

#### FUNCTIONAL features:

- through with automatic water refilling system;
- stainless steel through tub is tiltable with possibility of pouring out water;
- through frame protected against corrosion hot-dip galvanized.

#### PAO - 1

- capacity through 110;
- overall length 130 cm;
- width 60 cm;
- height 81 cm.