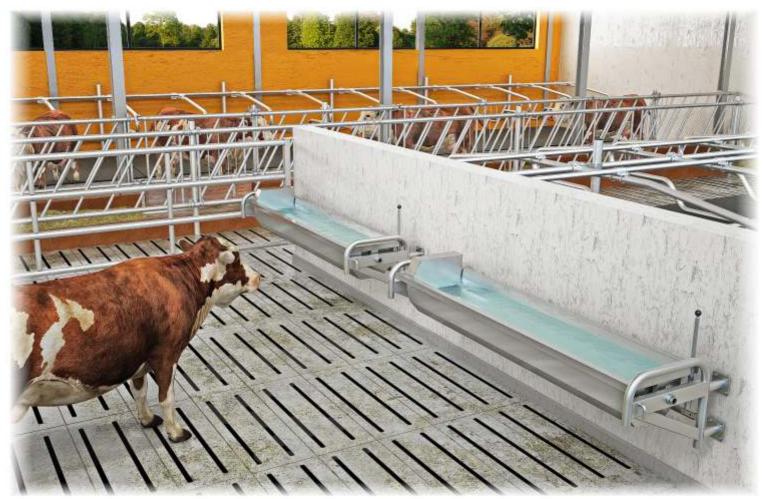

# **AUTOMATIC WALL MOUNTED ROTARY WATER TROUGH PAOS**

- 7 **W10-09-11**
- 8 **W10-09-12**
- 9 **W10-09-13**

Automatic wall mounted rotary water trough PAOS - 1

Automatic wall mounted rotary water trough PAOS - 2

# FUNCTIONAL features:

- through with automatic water refilling system;
- stainless steel through tub is tiltable with possibility of pouring out water;
- through frame protected against corrosion
- hot-dip galvanized.