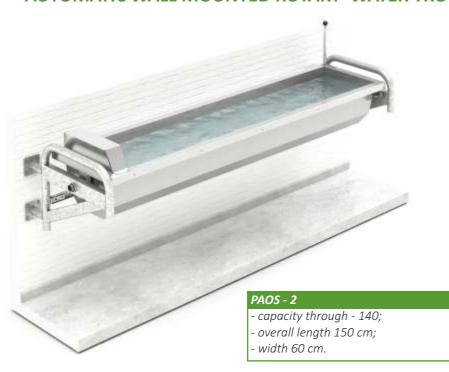

# **AUTOMATIC WALL MOUNTED ROTARY WATER TROUGH PAOS**

- 7 **W10-09-11**
- 8 **W10-09-12**
- 9 **W10-09-13**

Automatic wall mounted rotary water trough PAOS - 1

Automatic wall mounted rotary water trough PAOS - 2

# FUNCTIONAL features:

- through with automatic water refilling system;
- stainless steel through tub is tiltable with possibility of pouring out water;
- through frame protected against corrosion
- hot-dip galvanized.

### PAOS - 1

- capacity through 110;
- overall length 130 cm;
- width 60 cm.