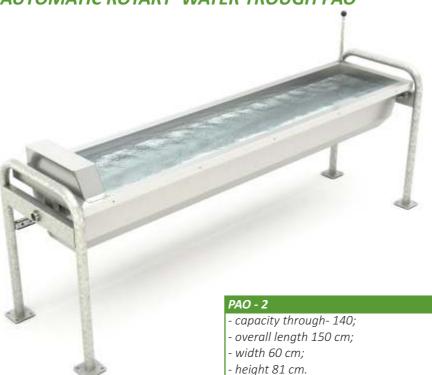

## WATER TROUGHS AUTOMATIC ROTARY WATER TROUGH PAO

Automatic rotary water trough PAO - 1

Automatic rotary water trough PAO - 2

Automatic rotary water trough PAO - 3

### FUNCTIONAL features:

- through with automatic water refilling system;
- stainless steel through tub is tiltable with possibility of pouring out water;
- through frame protected against corrosion - hot-dip galvanized.

#### PAO - 1

- capacity through 110 ;
- overall length 130 cm;
- width 60 cm;
- height 81 cm.

#### PAO - 3

- capacity through 180 ;
- overall length200 cm;
- width 60 cm;
- height 81 cm.