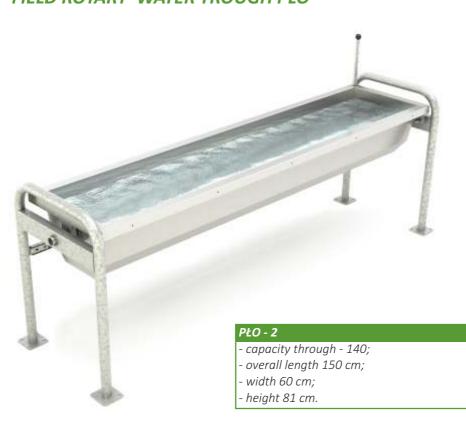

### FIELD ROTARY WATER TROUGH PŁO

W10-09-30

W10-09-31

W19-10-32

1

# 4 W10-09-01 Field rotary water trough PŁO - 1 pcs 5 W10-09-02 Field rotary water trough PŁO - 2 pcs 6 W10-09-03 Field rotary water trough PŁO - 3 pcs

HDG - anti-corrosion protection - hot-dip galvanized.

#### FUNCTIONAL features:

- stainless steel through tub is tiltable with possibility of pouring out water;
- through frame protected against corrosion hot-dip galvanized.

#### PŁO - 1

- capacity through 110 ;
- overall length 130 cm;
- width 60 cm:
- height 81 cm.

#### PŁO - 3

- capacity through 180;
- overall length 200 cm;
- width 60 cm;
- height 81 cm.