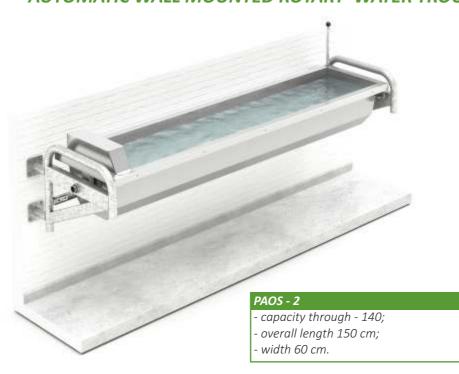

#### **AUTOMATIC WALL MOUNTED ROTARY WATER TROUGH PAOS**

PAOS - 1 - capacity through - 110;

FUNCTIONAL features:
- through with automatic water

stainless steel through tub is tiltable with possibility of pouring out water; through frame protected against corrosion

refilling system;

- hot-dip galvanized.

- overall length 130 cm;
- width 60 cm.

#### PAOS - 3

pcs

pcs

pcs

- capacity through 180;
- overall length 200 cm;
- width 60 cm.

- 7 **W10-09-11**
- 8 **W10-09-12**
- 9 **W10-09-13**

Automatic wall mounted rotary water trough PAOS - 1

Automatic wall mounted rotary water trough PAOS - 2

Automatic wall mounted rotary water trough PAOS - 3

HDG - anti-corrosion protection - hot-dip galvanized.