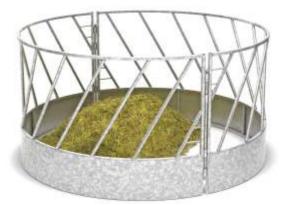

## **ROUND DIAGONAL FEEDER PŁSO-1**

#### TECHNICAL DATA:

- number of feed places - 20;

- diameter 170 cm;
- overal height 90 cm;
- consists of two arch elements;
- spacing between bars 20 cm.