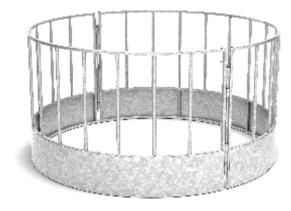

# **ROUND PALISADE FEEDER PŁP-1**

## TECHNICAL DATA:

- number of feed places 8;
- diameter 145 cm;
- overal height 120 cm;
- palisade height 65 cm;
- consists of two arch elements;
- three-point linkage for hitching with a tractor.