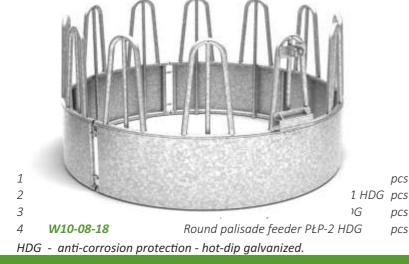

## **ROUND PALISADE FEEDER PŁP-3**

## TECHNICAL DATA:

- number of feed places -16;
- height 120 cm;
- width 362 cm;
- diameter 200 cm;
- palisade height- 65 cm;
- consists of two arch elements and two
- straigth elements.