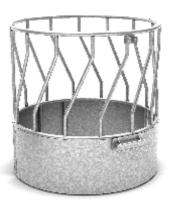

# **ROUND PALISADE FEEDER PŁP-1**

## TECHNICAL DATA:

- number of feed places 8;
- diameter 145 cm;
- overal height 120 cm;
- palisade height 65 cm;
- consists of two arch elements;
- three-point linkage for hitching with a tractor.