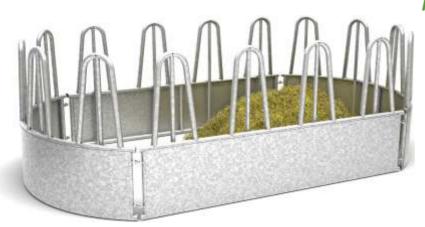

## **ROUND PALISADE FEEDER PŁP-3**

## TECHNICAL DATA:

- number of feed places -16;
- height 120 cm;
- width 362 cm;
- diameter 200 cm;
- palisade height- 65 cm;
- consists of two arch elements and two
- straigth elements.