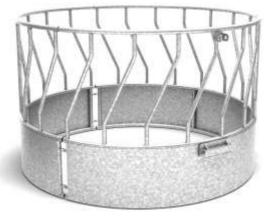

# **DIAGONAL PALISADE FEEDER PŁS-3**

### TECHNICAL DATA:

- number of feed places 16;
- diameter 230 cm;
- height 144 cm;
- spacing between bars- 31cm;
- consists of three arch elements;
- three-point linkage for hitching with a tractor.

www.rolstal.com