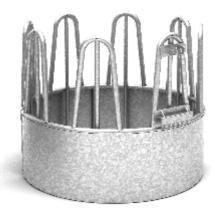

# **DIAGONAL PALISADE FEEDER PLS-1**

## TECHNICAL DATA:

- number of feed places 14;
- diameter 145 cm;
- height 147 cm;
- spacing between bars 24 cm;
- consists of two arch elements;
- three-point linkage for hitching with a tractor.