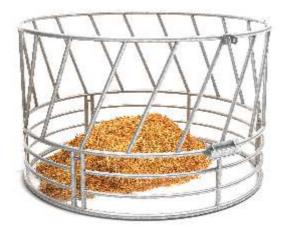

## **DIAGONAL PALISADE FEEDER PŁS-2**

## TECHNICAL DATA:

- number of feed places 18;
- diameter 230 cm;
- height 138 cm;
- spacing between bars 25 cm;
- consists of three arch elements;
- three-point linkage for hitching with a tractor.

- W10-08-52 5
- 6 W10-08-03
- 7 W10-08-06
- W10-08-09 8
- Diagonal palisade feeder PŁS-2 HDG Diagonal palisade feeder PLS-3 HDG