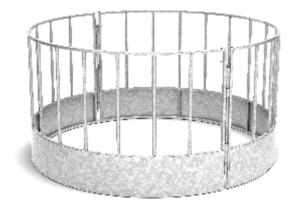

## **ROUND PALISADE FEEDER PŁP-1**

### TECHNICAL DATA:

- number of feed places 8;
- diameter 145 cm;
- overal height 120 cm;
- palisade height 65 cm;
- consists of two arch elements;
- three-point linkage for hitching with a tractor.