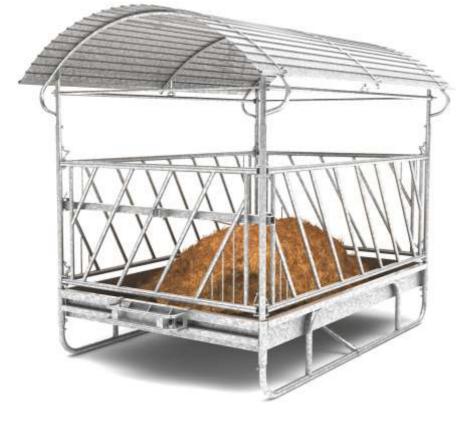

### **RECTANGULAR DIAGONAL FEEDER PLSC - 2**

#### TECHNICAL DATA:

- body length 200 cm;
- body width 300 cm;
- overall height 274 cm;
- feed fence openable on sides,, enabling loading of feed and cleaning the feeder;
- feed barriers height- 100 cm;
- three-point handle for transport with
- a tractor (three-point linkage) of
- a feeder not filled with feed;
- removable roof made of aluzinc sheet.