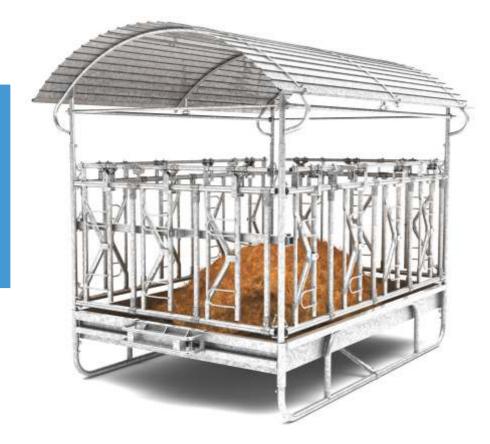

## **RECTANGULAR PALISADE FEEDER PŁPC - 2**

1W10-08-27Rectangular palisade feeder PŁPC-1 HDG2W10-08-29Rectangular palisade feeder PŁPC-2 HDGHDG- anti-corrosion protection - hot-dip galvanized.

#### TECHNICAL DATA:

- body length 200 cm;
- body width 300 cm;
- overall height 274 cm;
- feed fence openable on sides,, enabling loading of feed and cleaning the feeder;
- palisades height 70 cm;
- three-point handle for transport with a tractor (three-point linkage) of
- a feeder not filled with feed;
- removable roof made of aluzinc sheet.