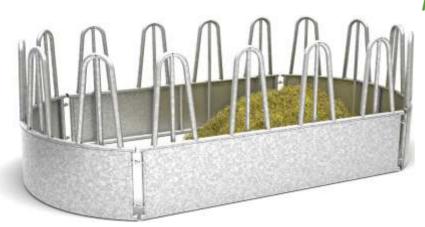

## **ROUND PALISADE FEEDER PŁP-3**

### TECHNICAL DATA:

- number of feed places -16;
- height 120 cm;
- width 362 cm;
- diameter 200 cm;
- palisade height- 65 cm;
- consists of two arch elements and two
- straigth elements.