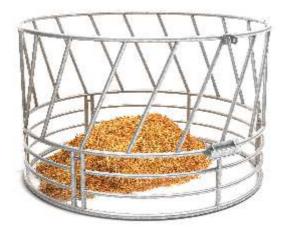

## **ROUND DIAGONAL FEEDER PŁSO-1**

#### TECHNICAL DATA:

- number of feed places - 20;

- diameter 170 cm;
- overal height 90 cm;
- consists of two arch elements;
- spacing between bars 20 cm.