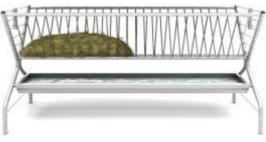

# DOUBLE SIDED HAY FEEDERS PŁW PŁW - 2D

- length 260 cm;
- width 78 cm;
- overall height 204 cm, feeder height 120 cm;
- roof made of aluzinc sheet.

- length - 260 cm;

- width 76 cm;
- height 120 cm.
  - 1 **W10-08-41**
  - 2 W10-08-44
  - 3 W10-08-35
  - 4 **W10-08-38**
- Double Sided Hay feeders PŁW 2D HDG Double Sided Hay feeders PŁW - 2PD HDG Double Sided Hay feeders PŁW - 2 HDG
- Double Sided Hay feeders PŁW 2P HDG

## CALF CREEP FEEDER PŁC - 1

HDG - anti-corrosion protection - hot-dip galvanized.

**PŁW - 2PD** 

- length 260 cm;
- width 78 cm;
- overall height 204 cm, feeder height 120 cm;
- roof made of aluzinc sheet, stainless steel drinker.