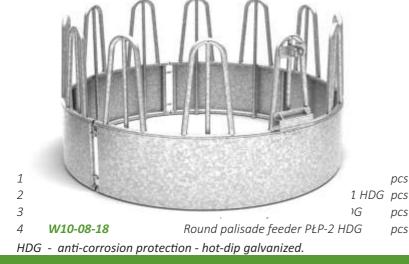

## **RECTANGULAR PALISADE FEEDER PŁPC - 2**

1W10-08-27Rectangular palisade feeder PŁPC-1 HDG2W10-08-29Rectangular palisade feeder PŁPC-2 HDGHDG- anti-corrosion protection - hot-dip galvanized.

#### TECHNICAL DATA:

- body length 200 cm;
- body width 300 cm;
- overall height 274 cm;
- feed fence openable on sides,, enabling loading of feed and cleaning the feeder;
- palisades height 70 cm;
- three-point handle for transport with a tractor (three-point linkage) of
- a feeder not filled with feed;
- removable roof made of aluzinc sheet.