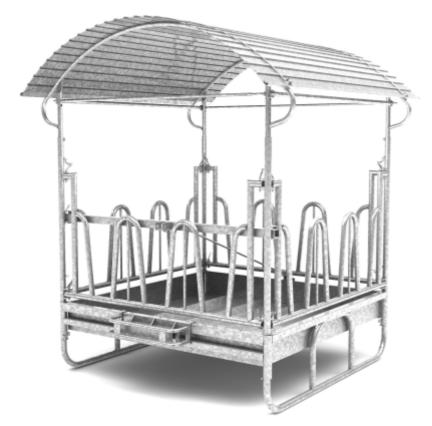

# **RECTANGULAR HAY FEEDERS** RECTANGULAR PALISADE FEEDER PŁPC - 1

# TECHNICAL DATA:

- body length 200 cm;
- body width 200 cm; - overall height - 274 cm;
- feed fence openable on sides,, enabling loading of feed and cleaning the feeder;
- palisades height 70 cm;
- three-point handle for transport with a tractor (three-point linkage) of
- a feeder not filled with feed;
- removable roof made of aluzinc sheet.