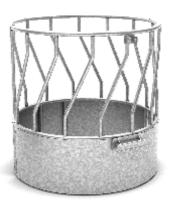

# **DIAGONAL PALISADE FEEDER PLS-1**

### TECHNICAL DATA:

- number of feed places 14;
- diameter 145 cm;
- height 147 cm;
- spacing between bars 24 cm;
- consists of two arch elements;
- three-point linkage for hitching with a tractor.