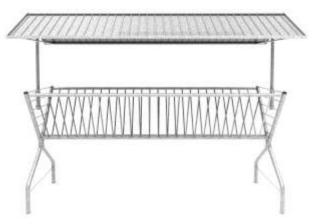

# DOUBLE SIDED HAY FEEDERS PŁW PŁW - 2D

- length 260 cm;
- width 78 cm;
- overall height 204 cm, feeder height 120 cm;
- roof made of aluzinc sheet.

- length - 260 cm;

- width 76 cm;
- height 120 cm.
  - 1 **W10-08-41**
  - 2 W10-08-44
  - 3 W10-08-35
  - 4 **W10-08-38**
- Double Sided Hay feeders PŁW 2D HDG Double Sided Hay feeders PŁW - 2PD HDG Double Sided Hay feeders PŁW - 2 HDG
- Double Sided Hay feeders PŁW 2P HDG