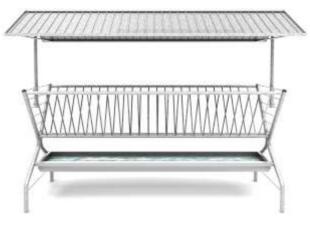

# DOUBLE SIDED HAY FEEDERS PŁW PŁW - 2D

- length 260 cm;
- width 78 cm;
- overall height 204 cm, feeder height 120 cm;
- roof made of aluzinc sheet.

- length - 260 cm;

- width 76 cm;
- height 120 cm.
  - 1 **W10-08-41**
  - 2 W10-08-44
  - 3 W10-08-35
  - 4 **W10-08-38**
- Double Sided Hay feeders PŁW 2D HDG Double Sided Hay feeders PŁW - 2PD HDG Double Sided Hay feeders PŁW - 2 HDG
- Double Sided Hay feeders PŁW 2P HDG