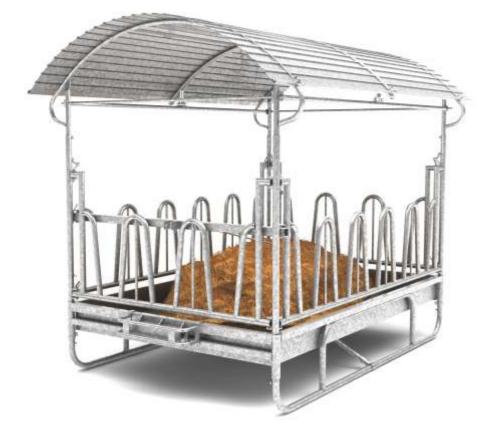

## **RECTANGULAR PALISADE FEEDER PŁPC - 2**

1W10-08-27Rectangular palisade feeder PŁPC-1 HDG2W10-08-29Rectangular palisade feeder PŁPC-2 HDGHDG- anti-corrosion protection - hot-dip galvanized.

#### TECHNICAL DATA:

- body length 200 cm;
- body width 300 cm;
- overall height 274 cm;
- feed fence openable on sides,, enabling loading of feed and cleaning the feeder;
- palisades height 70 cm;
- three-point handle for transport with a tractor (three-point linkage) of
- a feeder not filled with feed;
- removable roof made of aluzinc sheet.