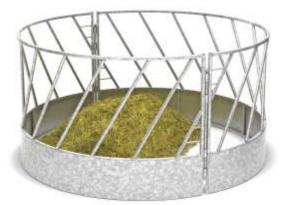

## **ROUND PALISADE FEEDER PŁP-1**

### TECHNICAL DATA:

- number of feed places 8;
- diameter 145 cm;
- overal height 120 cm;
- palisade height 65 cm;
- consists of two arch elements;
- three-point linkage for hitching with a tractor.