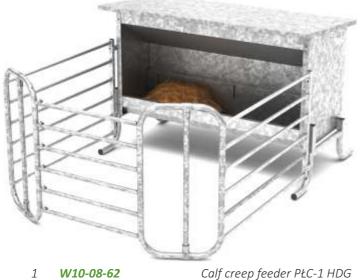

## CALF CREEP FEEDER PŁC - 1

HDG - anti-corrosion protection - hot-dip galvanized.

**PŁW - 2PD** 

- length 260 cm;
- width 78 cm;
- overall height 204 cm, feeder height 120 cm;
- roof made of aluzinc sheet, stainless steel drinker.

#### TECHNICAL DATA:

- feeder box width 200 cm;
- fence length 100 cm;
- fence width 200cm;
- fence width ~ 200 cm;
- overall height 150 cm;
- feeder box capacity 620 l;
- two entrances with adjustable width;
- smooth regulation of dry feed feeding;
- roof with disassembly option;
- three-point linkage for hitching with a tractor.
- openable roof to add feed.