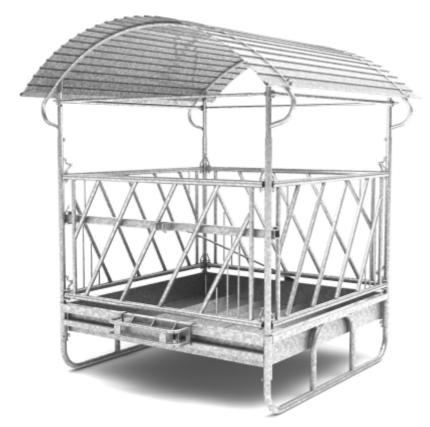

### **RECTANGULAR DIAGONAL FEEDER PLSC - 1**

#### TECHNICAL DATA:

- body length 200 cm;
- body width 200 cm;
- overall height 274 cm;
- feed fence openable on sides,, enabling loading of feed and cleaning the feeder;
- feed barriers height- 100 cm;
- three-point handle for transport with a tractor (three-point linkage) of
- a feeder not filled with feed;
- removable roof made of aluzinc sheet.