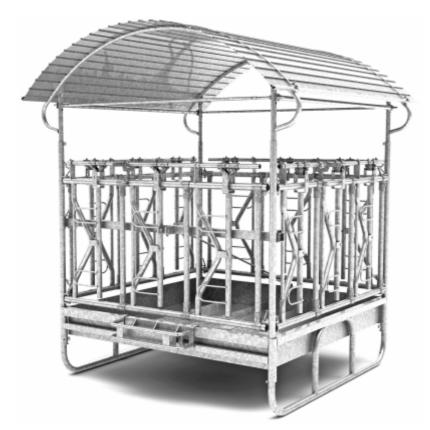

# **RECTANGULAR HAY FEEDERS** RECTANGULAR PALISADE FEEDER PŁPC - 1

# TECHNICAL DATA:

- body length 200 cm;
- body width 200 cm; - overall height - 274 cm;
- feed fence openable on sides,, enabling loading of feed and cleaning the feeder;
- palisades height 70 cm;
- three-point handle for transport with a tractor (three-point linkage) of
- a feeder not filled with feed;
- removable roof made of aluzinc sheet.