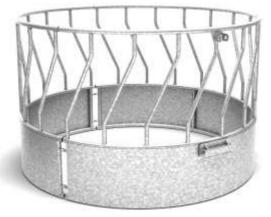

## **DIAGONAL PALISADE FEEDER PŁS-2**

### TECHNICAL DATA:

- number of feed places 18;
- diameter 230 cm;
- height 138 cm;
- spacing between bars 25 cm;
- consists of three arch elements;
- three-point linkage for hitching with a tractor.

- W10-08-52 5
- 6 W10-08-03
- 7 W10-08-06
- W10-08-09 8
- Diagonal palisade feeder PŁS-2 HDG Diagonal palisade feeder PLS-3 HDG