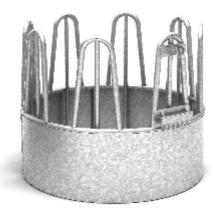

# **DIAGONAL PALISADE FEEDER PLS-1**

### TECHNICAL DATA:

- number of feed places 14;
- diameter 145 cm;
- height 147 cm;
- spacing between bars 24 cm;
- consists of two arch elements;
- three-point linkage for hitching with a tractor.