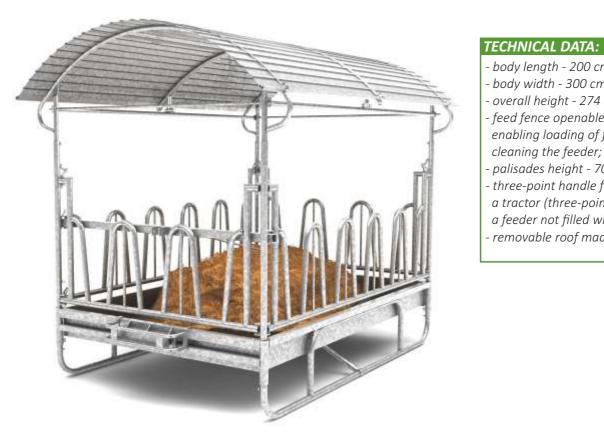

RECTANGULAR PALISADE FEEDER PŁPC - 2

- body length 200 cm;
- body width 300 cm;
- overall height 274 cm;
- feed fence openable on sides,, enabling loading of feed and cleaning the feeder;
- palisades height 70 cm;
- three-point handle for transport with a tractor (three-point linkage) of a feeder not filled with feed;
- removable roof made of aluzinc sheet.

W10-08-27

Rectangular palisade feeder PŁPC-1 HDG

W10-08-29

Rectangular palisade feeder PŁPC-2 HDG

HDG - anti-corrosion protection - hot-dip galvanized.

pcs pcs