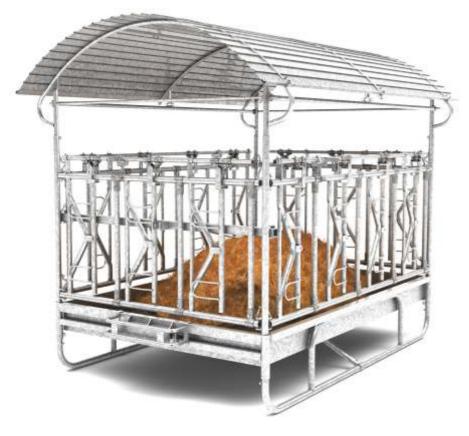

# RECTANGULAR FEEDER WITH HEADLOCK PŁZC - 1

RECTANGULAR FEEDER WITH HEADLOCK PŁZC - 2

### TECHNICAL DATA:

- body length 200 cm;
- body width 300 cm;
- overall height 274 cm;
- feed fence openable on sides, enabling loading of feed and cleaning the feeder;
- feed barriers height 100 cm;
- three-point handle for transport with a tractor (three-point linkage) of a feeder not filled with feed;
- removable roof made of aluzinc sheet.

5 **W10-08-21** 

Rectangular feeder with headlock PŁZC-1 HDG pcs

6 **W10-08-24** 

Rectangular feeder with headlock PŁZC-2 HDG pcs

HDG - anti-corrosion protection - hot-dip galvanized.