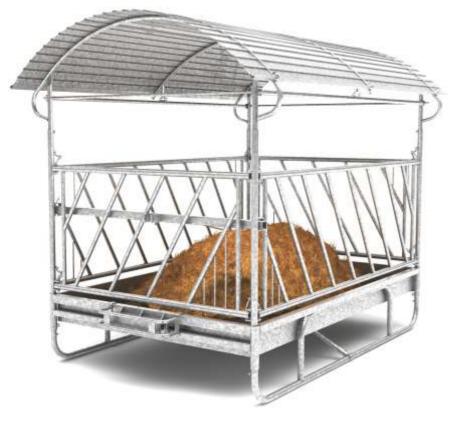

# RECTANGULAR DIAGONAL FEEDER PŁSC - 2

## TECHNICAL DATA:

- body length 200 cm;
- body width 300 cm;
- overall height 274 cm;
- feed fence openable on sides,, enabling loading of feed and cleaning the feeder;
- feed barriers height- 100 cm;
- three-point handle for transport with a tractor (three-point linkage) of a feeder not filled with feed;
- removable roof made of aluzinc sheet.

3 **W10-08-75** 

W10-08-78

Rectangular diagonal feeder PŁSC-1

Rectangular diagonal feeder PŁSC-2

pcs pcs

HDG - anti-corrosion protection - hot-dip galvanized.