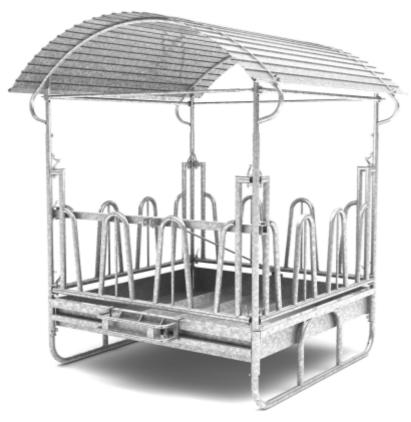

# RECTANGULAR HAY FEEDERS RECTANGULAR PALISADE FEEDER PŁPC - 1

### TECHNICAL DATA:

- body length 200 cm;
- body width 200 cm;
- overall height 274 cm;
- feed fence openable on sides,, enabling loading of feed and cleaning the feeder;
- palisades height 70 cm;
- three-point handle for transport with a tractor (three-point linkage) of a feeder not filled with feed;
- removable roof made of aluzinc sheet.

W10-08-27

Rectangular palisade feeder PŁPC-1 HDG

W10-08-29

Rectangular palisade feeder PŁPC-2 HDG

HDG - anti-corrosion protection - hot-dip galvanized.

pcs pcs