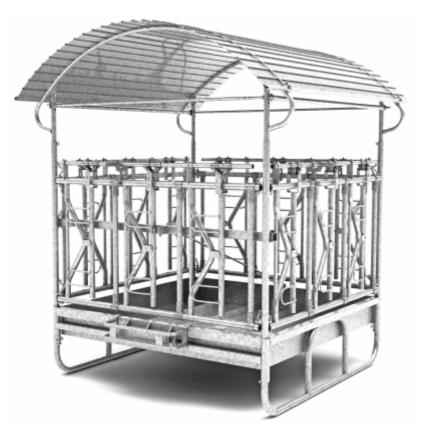

# RECTANGULAR FEEDER WITH HEADLOCK PŁZC - 1

RECTANGULAR FEEDER WITH HEADLOCK PŁZC - 2

### TECHNICAL DATA:

- body length 200 cm;
- body width 300 cm;
- overall height 274 cm;
- feed fence openable on sides, enabling loading of feed and cleaning the feeder;
- feed barriers height 100 cm;
- three-point handle for transport with a tractor (three-point linkage) of a feeder not filled with feed;
- removable roof made of aluzinc sheet.

5 **W10-08-21** 

Rectangular feeder with headlock PŁZC-1 HDG pcs

6 **W10-08-24** 

Rectangular feeder with headlock PŁZC-2 HDG pcs

HDG - anti-corrosion protection - hot-dip galvanized.