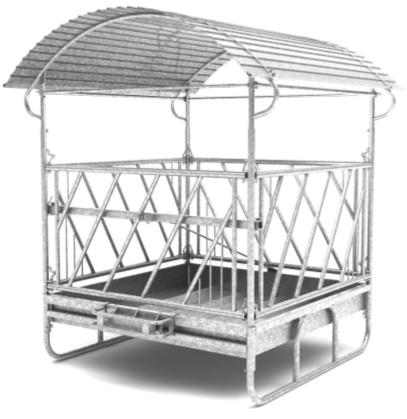

## RECTANGULAR DIAGONAL FEEDER PLSC - 1

## TECHNICAL DATA:

- body length 200 cm;
- body width 200 cm;
- overall height 274 cm;
- feed fence openable on sides,, enabling loading of feed and cleaning the feeder;
- feed barriers height- 100 cm;
- three-point handle for transport with a tractor (three-point linkage) of a feeder not filled with feed;
- removable roof made of aluzinc sheet.

3 **W10-08-75** 

W10-08-78

Rectangular diagonal feeder PŁSC-1

Rectangular diagonal feeder PŁSC-2

pcs pcs

HDG - anti-corrosion protection - hot-dip galvanized.