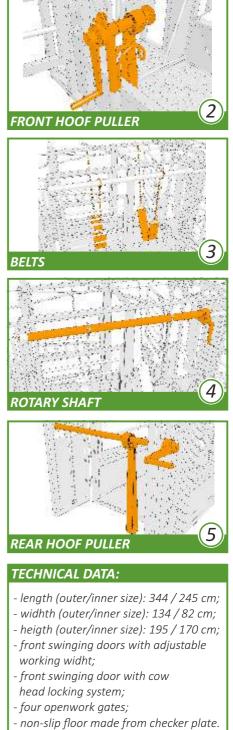

## **COMPONENTS OF SET**

- 1
   W19-10-31
   Veteriniary chute PW-10 HDG

   2
   W19-10-35
   Rear hoof puller HDG
- 3 W19-10-27 Veterinary lifting belt 150 mm
- 4 **W19-10-29-01** Rotary shaft PW10 HDG
- 5 **W19-10-29-02** Hoof support PW10 HDG

## **COMPONENTS OF SET**

| 1                                                     | W19-10-41    | Veteriniary chute PW-11 HDG    | pcs |
|-------------------------------------------------------|--------------|--------------------------------|-----|
| 2                                                     | W19-10-25    | Hoof puller HDG                | pcs |
| 3                                                     | W19-10-27    | Veterinary lifting belt 150 mm | pcs |
| 4                                                     | W19-10-29-03 | Rotary shaftPW11 HDG           | pcs |
| 5                                                     | W19-10-35-01 | Rear hoof pullerPW11 HDG       | pcs |
| HDG - anti-corrosion protection - hot-dip galvanized. |              |                                |     |