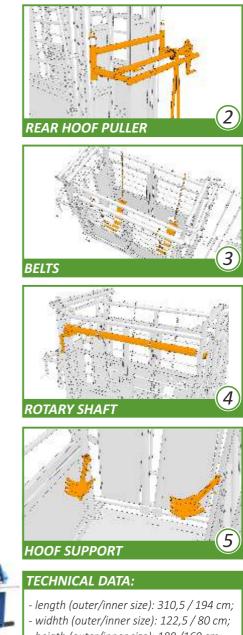

## **COMPONENTS OF SET**

- 1
   W19-10-31
   Veteriniary chute PW-10 HDG

   2
   W19-10-35
   Rear hoof puller HDG
- 3 W19-10-27 Veterinary lifting belt 150 mm
- 4 **W19-10-29-01** Rotary shaft PW10 HDG
- 5 **W19-10-29-02** Hoof support PW10 HDG

## **COMPONENTS OF SET**

| 1                                                     | W19-10-41    | Veteriniary chute PW-11 HDG    | pcs |
|-------------------------------------------------------|--------------|--------------------------------|-----|
| 2                                                     | W19-10-25    | Hoof puller HDG                | pcs |
| 3                                                     | W19-10-27    | Veterinary lifting belt 150 mm | pcs |
| 4                                                     | W19-10-29-03 | Rotary shaftPW11 HDG           | pcs |
| 5                                                     | W19-10-35-01 | Rear hoof pullerPW11 HDG       | pcs |
| HDG - anti-corrosion protection - hot-dip galvanized. |              |                                |     |