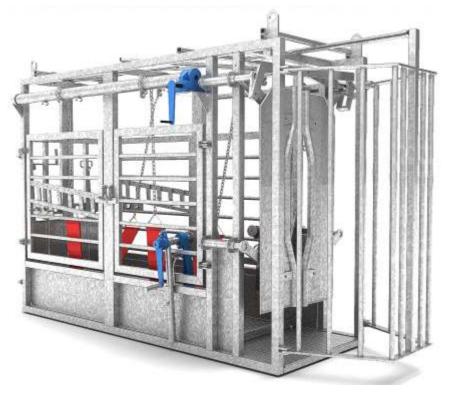

| pcs |
|-----|
| pcs |
| pcs |
| pcs |
| pcs |

e-mail: export@rolstal.pl

View of veterinary chute with additional equipment.

## **COMPONENTS OF SET**

| 1                                                     | W19-10-41    | Veteriniary chute PW-11 HDG    | pcs |
|-------------------------------------------------------|--------------|--------------------------------|-----|
| 2                                                     | W19-10-25    | Hoof puller HDG                | pcs |
| 3                                                     | W19-10-27    | Veterinary lifting belt 150 mm | pcs |
| 4                                                     | W19-10-29-03 | Rotary shaftPW11 HDG           | pcs |
| 5                                                     | W19-10-35-01 | Rear hoof pullerPW11 HDG       | pcs |
| HDG - anti-corrosion protection - hot-dip galvanized. |              |                                |     |

#### **ADDITIONAL EQUIPMENT**

ROL STAL