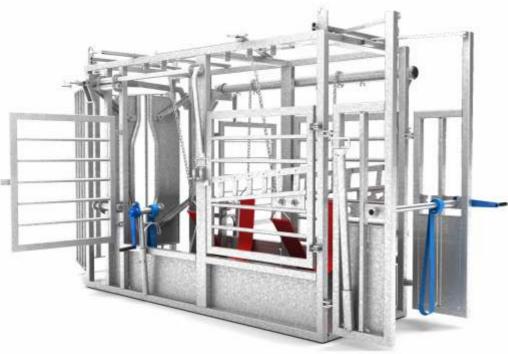

### **VETERINARY CHUTE PW-10**

View of veterinary chute with additional equipment.

## **COMPONENTS OF SET**

- 1
   W19-10-31
   Veteriniary chute PW-10 HDG

   2
   W19-10-35
   Rear hoof puller HDG
- 3 W19-10-27 Veterinary lifting belt 150 mm
- 4 **W19-10-29-01** Rotary shaft PW10 HDG
- 5 **W19-10-29-02** Hoof support PW10 HDG

HDG - anti-corrosion protection - hot-dip galvanized.

#### **ADDITIONAL EQUIPMENT**

- heigth (outer/inner size): 188 /160 cm;
  front swinging doors with adjustable
- working widht; - front swinging door with cow head
- locking system;
- four bottom full gates;
- four upper openwork gates;
- non-slip floor made from checker plate .