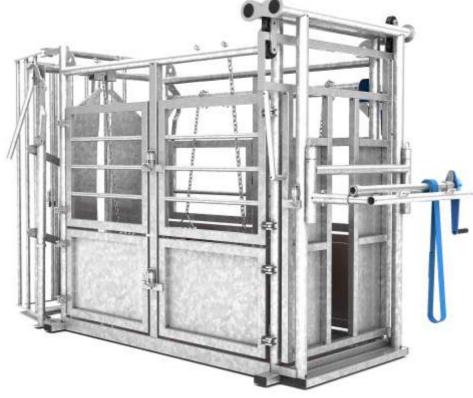

| pcs |
|-----|
| pcs |
| pcs |
| pcs |
| pcs |

e-mail: export@rolstal.pl

View of veterinary chute with additional equipment.

## **COMPONENTS OF SET**

| 1                                                     | W19-10-41    | Veteriniary chute PW-11 HDG    | pcs |
|-------------------------------------------------------|--------------|--------------------------------|-----|
| 2                                                     | W19-10-25    | Hoof puller HDG                | pcs |
| 3                                                     | W19-10-27    | Veterinary lifting belt 150 mm | pcs |
| 4                                                     | W19-10-29-03 | Rotary shaftPW11 HDG           | pcs |
| 5                                                     | W19-10-35-01 | Rear hoof pullerPW11 HDG       | pcs |
| HDG - anti-corrosion protection - hot-dip galvanized. |              |                                |     |