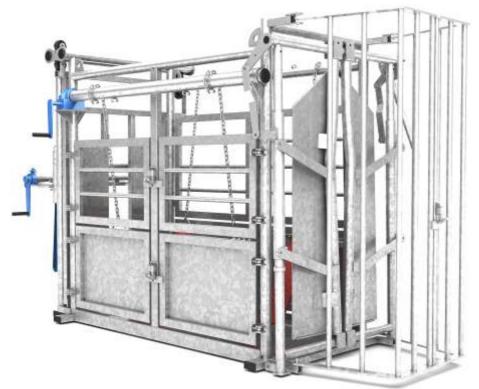

### **VETERINARY CHUTE PW-10**

View of veterinary chute with additional equipment.

## **COMPONENTS OF SET**

- 1
   W19-10-31
   Veteriniary chute PW-10 HDG

   2
   W19-10-35
   Rear hoof puller HDG
- 3 W19-10-27 Veterinary lifting belt 150 mm
- 4 **W19-10-29-01** Rotary shaft PW10 HDG
- 5 **W19-10-29-02** Hoof support PW10 HDG

#### **ADDITIONAL EQUIPMENT**

- heigth (outer/inner size): 188 /160 cm;
  front swinging doors with adjustable
- working widht; - front swinging door with cow head
- locking system;
- four bottom full gates;
- four upper openwork gates;
- non-slip floor made from checker plate .